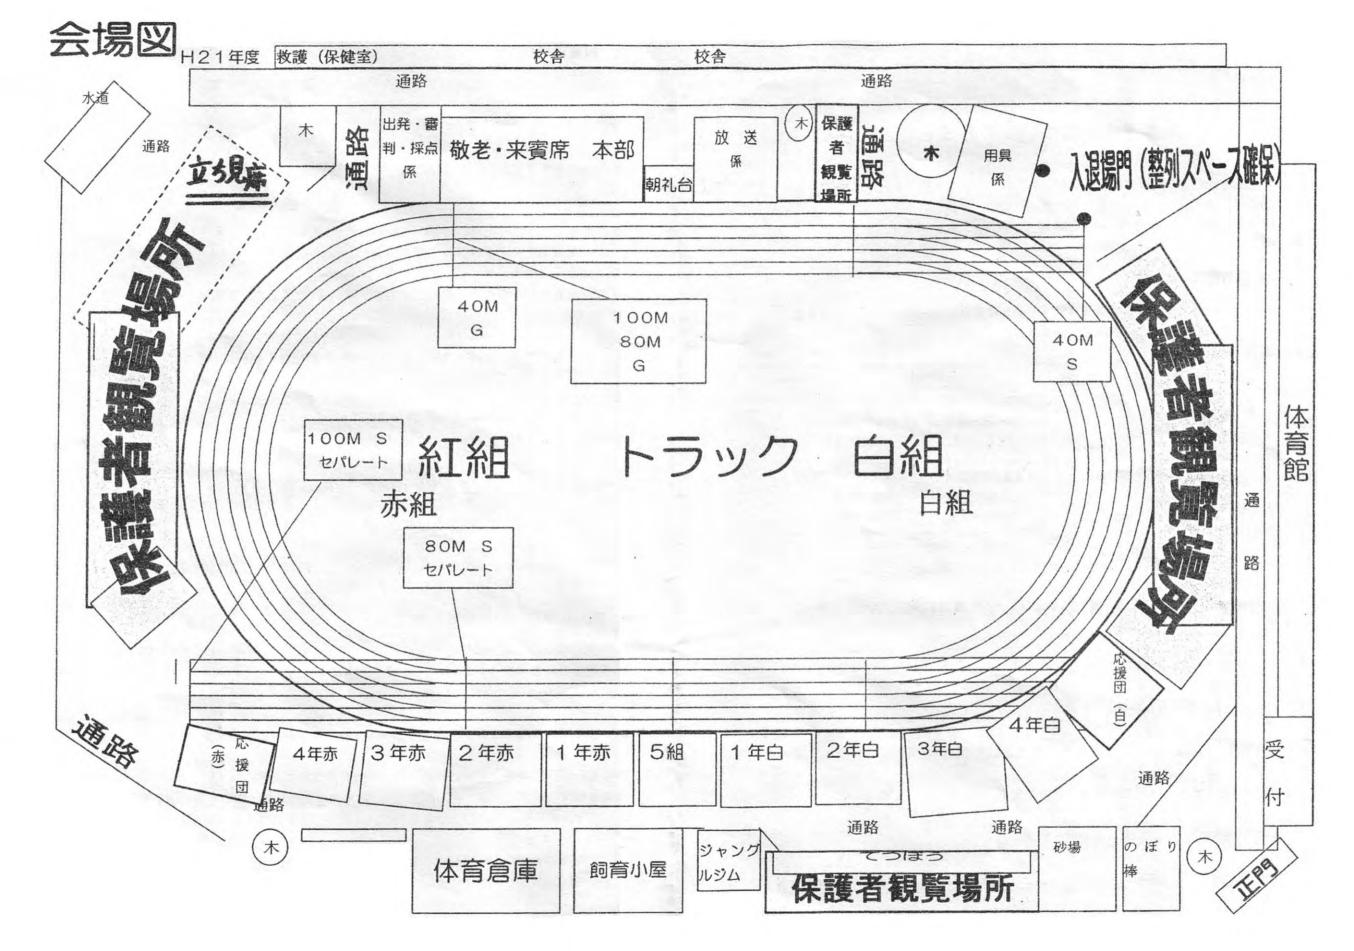

### 2、観覧について

・開会式から閉会式までご来校頂き、子どもたちの練習の成果をご覧下さい。

閉門時刻は7時40分です。

- ・駐輪場はありません。近隣にお住まいの方のご迷惑になりますので、自転車でのご来校はご遠慮 下さい。
- 毎年たくさんのご来校をいただいておりますが、観覧の際せまい場所でご迷惑をおかけしております。観覧場所でのトラブル回避や児童の安全、また競技スペースや通路の確保などを考慮し、以下のように決めさせて頂いております。

何卒観覧される皆様のご理解ご協力をお願い致します。尚、観覧場所は裏面「会場図」をご覧下さい。

○ブルーシート (レジャーシート) 等を敷く目安。

## ⇒「お一人スペースは、だいたい折った新聞紙1ページの広さ」

・競技中の児童席には座らないようにお願い致します。

・敬老席がテント内にあります。是非ご利用下さい。

- ・トイレ…男子トイレは、東玄関入って右側のトイレになります。 女子トイレは、東玄関入って右側のトイレと体育館横のトイレになります。 ※トイレの利用以外は校舎内に入らないで下さい。
- ・ビデオや写真撮影は、競技や演技に支障のないようにお願いします。また、近くで観覧されている方々のご迷惑にならないようにご配慮下さい。